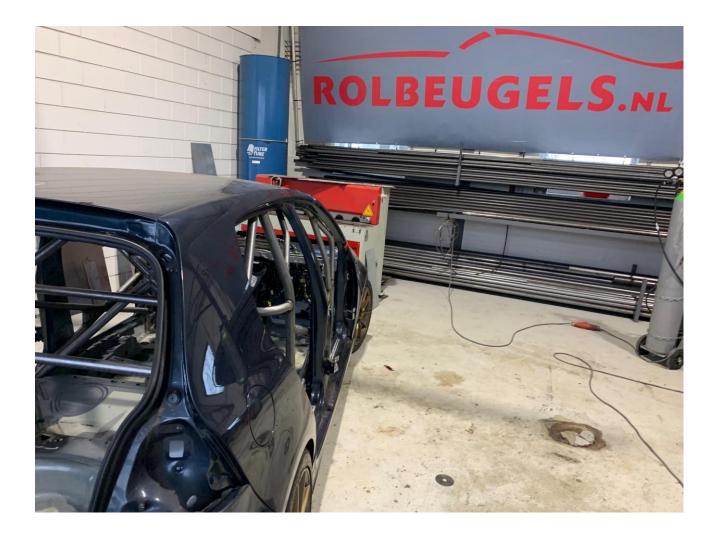

| EUGE<br>HEUGE<br>HEUGE | Drawing of front % view of the Complete Structure showing the location of the identification plate |
|------------------------|----------------------------------------------------------------------------------------------------|
|                        |                                                                                                    |
|                        |                                                                                                    |
| HEU                    | Biesheuvel Autosport – Rolbeugels.nl Page 1                                                        |