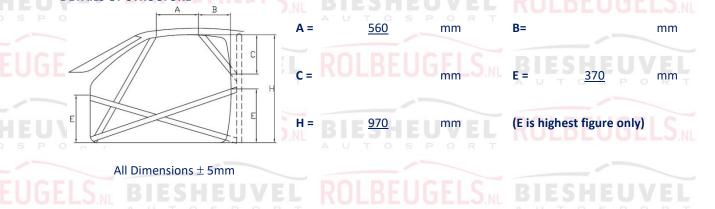

| EUGE<br>HEUGE<br>HEUGE | Drawing of front % view of the Complete Structure showing the location of the identification plate |
|------------------------|----------------------------------------------------------------------------------------------------|
|                        |                                                                                                    |
|                        |                                                                                                    |
| HEU                    | Biesheuvel Autosport – Rolbeugels.nl Page 1                                                        |

## UVEL ROLBEUGELSM BIESHEUVEL ROLBEUGELSM

| All Dimensions <u>+</u> 0.1         | mm <sub>s p c</sub> | Show location of each type on drawing |                           |                                    |                          |  |
|-------------------------------------|---------------------|---------------------------------------|---------------------------|------------------------------------|--------------------------|--|
| Tube / Member                       | Label               | Grade of Steel                        | External Diameter<br>(OD) | Wall<br>Thickness                  | Min. Tensile<br>Strength |  |
| B Main Rollbar                      | M                   | E235EN/10305-1                        | 45.0 mm                   | 2.5 Mm                             | 480 N/mr                 |  |
| Front/Lateral<br>Rollbar            | <u>L/F</u>          | E235EN/10305-1                        | 40.0 mm                   | 2.0 Mm                             | 480 N/mr                 |  |
| Backstays                           | <u>– – </u>         | E235EN/10305-1                        | 40.0 mm                   | 2.0 Mm                             | 480 N/mr                 |  |
| Main rollbar<br>Diagonal members    | s <u>p</u> p o      | E235EN/10305-1                        | 40.0 mm                   | 2.0 <sup>∪</sup> Mm <sup>O</sup> ≤ | 480 N/mr                 |  |
| Backstay<br>Diagonal members        | <u></u>             | E235EN/10305-1                        | 40.0 mm                   | 2.0 Mm                             | 480 N/mr                 |  |
| Reinforcements                      | 20 <u>c</u> 32      | E235EN/10305-1                        | 40.0 mm                   | 2.0 Mm                             | 480 N/mr                 |  |
| Doorbars                            | E                   | E235EN/10305-1                        | 40.0 mm                   | 2.0 Mm                             | 480 N/mr                 |  |
| Windscreen Pillar<br>Reinforcements | <u>C1</u>           | E235EN/10305-1                        | 40.0 mm                   | 2.0 Mm                             | 480 N/mr                 |  |
| Harness Bar                         | <u>s</u>            | E235EN/10305-1                        | 40.0 mm                   | 2.0 Mm                             | 480 N/mr                 |  |
| OPTINAL TUBES                       | 0                   | E235EN/10305-1                        | 40.0 mm                   | 2.0 Mm                             | 480 N/mi                 |  |
| OPTINAL TUBES                       | 01                  | DIN 2391<br>25CRM04                   | 35.0 pmm                  | 1.5 Mm                             | 876 N/mi                 |  |
|                                     |                     |                                       | mm                        | Mm                                 | N/mi                     |  |
| LS.NL BIES                          | HEUN                | EL ROL                                | BEUGmm                    | Mm                                 | N/mr                     |  |
| AUT                                 |                     | R                                     | mm                        | mm                                 | N/mi                     |  |
| EL ROLR                             | FLIGE               | S. BIE                                | mm                        | DOIME                              | N/m                      |  |
| RT                                  | LUUL                | AUT                                   | OSPOR                     |                                    |                          |  |
| Total length                        | of all tubes < 40   | ) mm OD                               | mm                        | 15 m maximum                       |                          |  |
| LS.NL BIES                          | HEUN                | EL ROL                                | BEUGELS                   | BIESH                              | EUVEL                    |  |