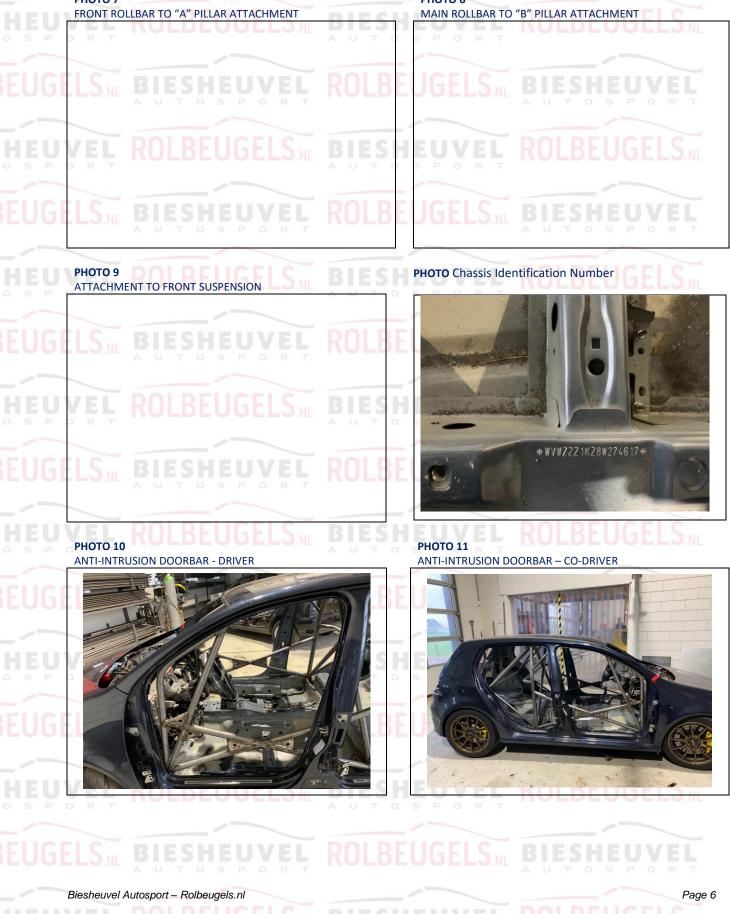

**РНОТО 17** OTHER DETAILS OF CAGE

Page 7

Biesheuvel Autosport - Rolbeugels.nl

|                                                                                                                | SBIESHEUVEL                                                                   | Biesheuvel Autospo<br>Installation Numbe         |
|----------------------------------------------------------------------------------------------------------------|-------------------------------------------------------------------------------|--------------------------------------------------|
| BIESHEUVEL<br>SM BIESHEUV                                                                                      | ROLBEUGELS.NL                                                                 | 6181<br>BIESHEUVE                                |
| V.I.N. or Chassis Identification Numbe                                                                         | wwwzzz1kz8w274617                                                             | ROLBEUGELS                                       |
| Safety cage identification Number                                                                              | <u>6181</u>                                                                   |                                                  |
| quirements and welded and demoun<br>omologation Regulations for Safety C<br>has been identified by an engraved | I plate bearing the name or logo of the mar                                   | rmity with the requirements of                   |
| Manufacturer's Name 🌼 🖻 🔍                                                                                      | Biesheuvel Autosport                                                          |                                                  |
| ROLBEUGEL                                                                                                      | Rijksweg 37<br>4255 GE Nieuwendijk                                            |                                                  |
| Phone n° + Email                                                                                               | Netherlands<br>0031 183 403400<br>info@biesheuvel.nl                          | BIESHInsert VE<br>Manufacturer Stamp<br>here     |
| Signature:                                                                                                     | BIESHEUVEL<br>Insert.signature here S P O R T                                 |                                                  |
| Name of Signatory#:                                                                                            | <u>N Biesheuvel</u>                                                           |                                                  |
|                                                                                                                |                                                                               |                                                  |
| IANUFACTURER'S AGENT: (For Safety                                                                              | Cages installed by an Agent)<br>t on the manufacturer's behalf to install thi | s Safety Cage design.                            |
| IANUFACTURER'S AGENT: (For Safety he following Agent is authorised to ac                                       |                                                                               | s Safety Cage design.                            |
| AREAST AGENT: (For Safety he following Agent is authorised to ac Agent's Name                                  | t on the manufacturer's behalf to install thi                                 | s Safety Cage design.                            |
| IANUFACTURER'S AGENT: (For Safety                                                                              | t on the manufacturer's behalf to install thi                                 | s Safety Cage design. GEL                        |
| AREAST AGENT: (For Safety he following Agent is authorised to ac Agent's Name                                  | t on the manufacturer's behalf to install thi GB Metaal Techniek Bredesteeg 2 | s Safety Cage design.<br>BIESHEUVE<br>ROLBEUGELS |