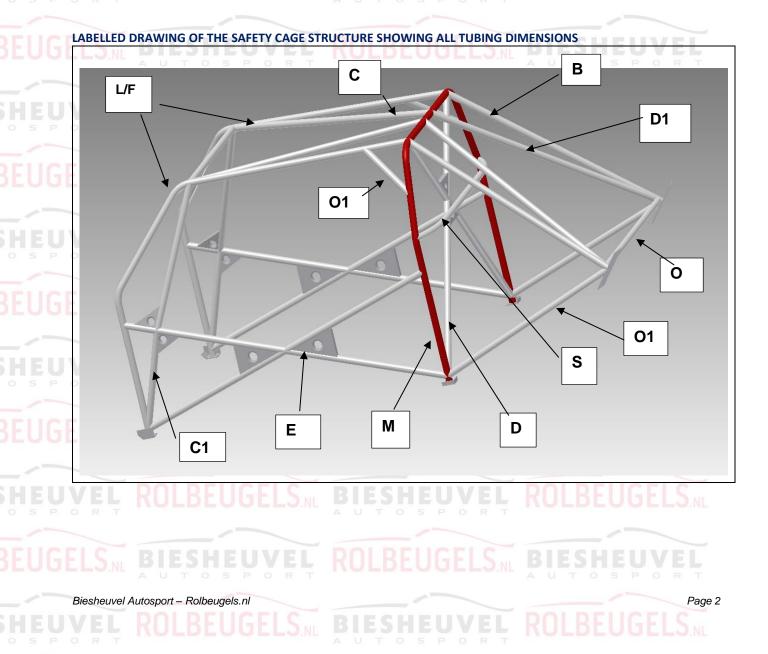

## UVEL ROLBEUGELSM BIESHEUVEL ROLBEUGELSM

| All Dimensions <u>+</u> 0.1         | mm <sub>s p c</sub> | Show location of each type on drawing |                           |                                    |                          |  |
|-------------------------------------|---------------------|---------------------------------------|---------------------------|------------------------------------|--------------------------|--|
| Tube / Member                       | Label               | Grade of Steel                        | External Diameter<br>(OD) | Wall<br>Thickness                  | Min. Tensile<br>Strength |  |
| B Main Rollbar                      | M                   | E235EN/10305-1                        | 45.0 mm                   | 2.5 Mm                             | 480 N/mr                 |  |
| Front/Lateral<br>Rollbar            | <u>L/F</u>          | E235EN/10305-1                        | 40.0 mm                   | 2.0 Mm                             | 480 N/mr                 |  |
| Backstays                           | <u>– – </u>         | E235EN/10305-1                        | 40.0 mm                   | 2.0 Mm                             | 480 N/mr                 |  |
| Main rollbar<br>Diagonal members    | s <u>p</u> p o      | E235EN/10305-1                        | 40.0 mm                   | 2.0 <sup>∪</sup> Mm <sup>O</sup> ≤ | 480 N/mr                 |  |
| Backstay<br>Diagonal members        | <u></u>             | E235EN/10305-1                        | 40.0 mm                   | 2.0 Mm                             | 480 N/mr                 |  |
| Reinforcements                      | 20 <u>c</u> 32      | E235EN/10305-1                        | 40.0 mm                   | 2.0 Mm                             | 480 N/mr                 |  |
| Doorbars                            | E                   | E235EN/10305-1                        | 40.0 mm                   | 2.0 Mm                             | 480 N/mr                 |  |
| Windscreen Pillar<br>Reinforcements | <u>C1</u>           | E235EN/10305-1                        | 40.0 mm                   | 2.0 Mm                             | 480 N/mr                 |  |
| Harness Bar                         | <u>s</u>            | E235EN/10305-1                        | 40.0 mm                   | 2.0 Mm                             | 480 N/mr                 |  |
| OPTINAL TUBES                       | 0                   | E235EN/10305-1                        | 40.0 mm                   | 2.0 Mm                             | 480 N/mi                 |  |
| OPTINAL TUBES                       | 01                  | DIN 2391<br>25CRM04                   | 35.0 pmm                  | 1.5 Mm                             | 876 N/mi                 |  |
|                                     |                     |                                       | mm                        | Mm                                 | N/mi                     |  |
| LS.NL BIES                          | HEUN                | EL ROL                                | BEUGmm                    | Mm                                 | N/mr                     |  |
| AUT                                 |                     | R                                     | mm                        | mm                                 | N/mi                     |  |
| EL ROLR                             | FLIGE               | S. BIE                                | mm                        | DOIME                              | N/m                      |  |
| RT                                  | LUUL                | AUT                                   | OSPOR                     |                                    |                          |  |
| Total length                        | of all tubes < 40   | ) mm OD                               | mm                        | 15 m maximum                       |                          |  |
| LS.NL BIES                          | HEUN                | EL ROL                                | BEUGELS                   | BIESH                              | EUVEL                    |  |